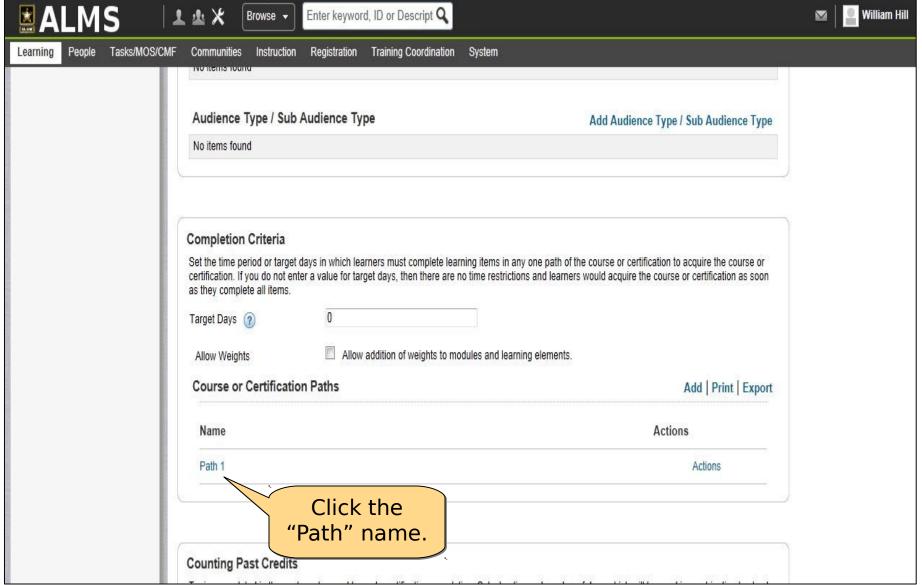

#### Move Content Back to the In-Progress Learning

#### Move Content Back to the Enrollments